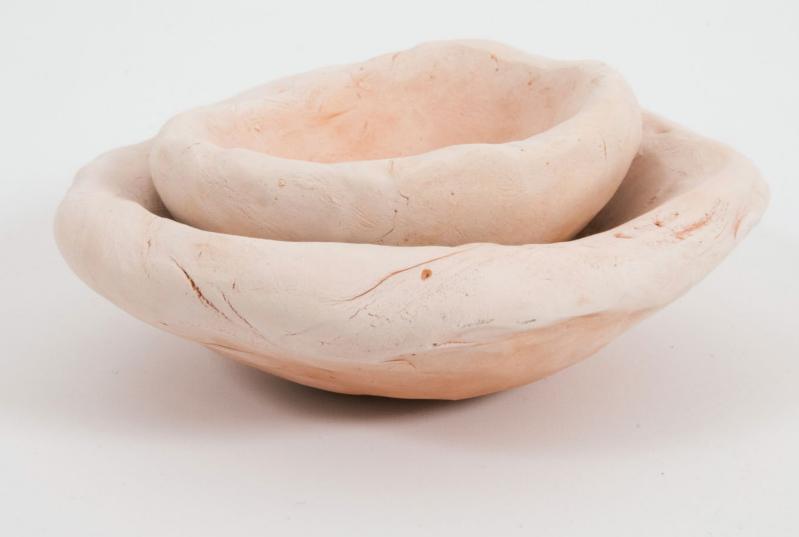

Unfiltered clay from the Esterel massif, firing in an electric oven at 1145°C 19x17x7,5cm 2020

Filtered clay from the Esterel massif, firing in an electric oven at 1145°C 17x15,5x4cm 2020

Mixture of two collected clays fired in an electric oven at 1050°C 21,5x20x15cm 2021