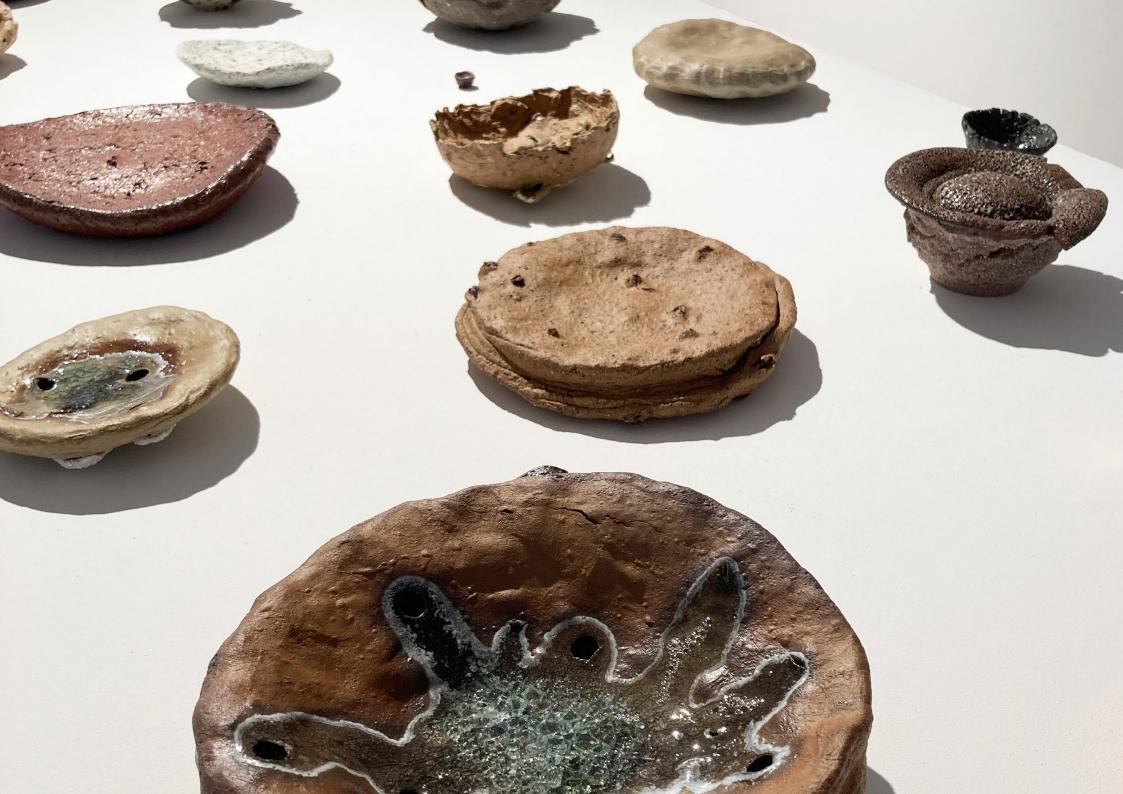

Unfiltered clay from the Esterel massif, firing in an electric oven at 1145°C 19x17x7,5cm 2020

Filtered clay from the Esterel massif, firing in an electric oven at 1145°C 17x15,5x4cm 2020

Mixture of two collected clays fired in an electric oven at 1050°C 21,5x20x15cm 2021

Enamelled white stoneware, rocks from the Esterel massif, oven firing electric 1280°C 9,8x9,6x4,3cm 2022

Courboissy white stoneware, red paper clay, childhood glass marbles, firing in an electric oven at 950°C 17,5x17x5,2cm 2022

Recycling mix stoneware, enamel, slip, bottle glass fragments firing in an electric oven at 1280°C 26x22x23,5cm 2022

Unfiltered clay from Housseras, firing in an electric oven at 1280°C in Fontainebleau sand 12,5x11x7cm 2022

Chamotted white stoneware, enamel with beech ash from the «Le Remini» pizzeria, wood oven firing 1320°C 19,5x19x5cm 2021

Unfiltered clay from the Guewenheim, firing in an electric oven at 1280°C in Fontainebleau sand 9x6,5x6cm 2022

Chamotted white stoneware, horsetail dried, filtered Guewenheim clay firing in an electric oven at 1280°C 13x12x10,5cm 2022

Achenheim clay, clay rocks from the Esterel massif, talc, firing in an electric oven at 1240°C 16,8x16,2x5cm 2022

White stoneware, bone ash, red earthenware, filtered Guewenheim clay, etc. firing in an electric oven at 1280°C 14x14,5x6cm 2022

Enamelled white stoneware, pieces of slate from Guebwiller flower boxes, firing in an electric oven at 1260°C 9,5x9,3x4,4cm 2022