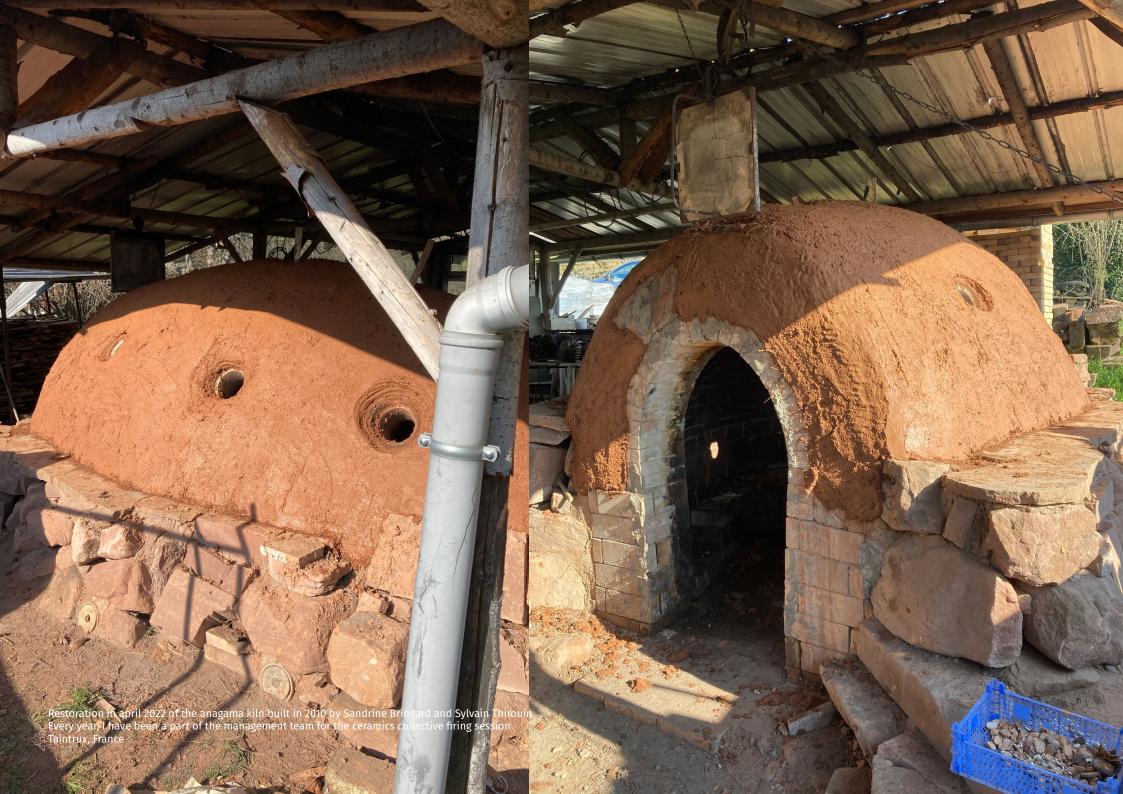

wood oven firing 1320°C 19,5x19x5cm 2021







Unfiltered clay from the Guewenheim, firing in an electric oven at 1280°C in Fontainebleau sand 9x6,5x6cm 2022



Chamotted white stoneware, horsetail dried, filtered Guewenheim clay firing in an electric oven at 1280°C 13x12x10,5cm 2022



Achenheim clay, clay rocks from the Esterel massif, talc, firing in an electric oven at 1240°C 16,8x16,2x5cm 2022



White stoneware, bone ash, red earthenware, filtered Guewenheim clay, etc. firing in an electric oven at 1280°C 14x14,5x6cm 2022





Enamelled white stoneware, pieces of slate from Guebwiller flower boxes, firing in an electric oven at 1260°C 9,5x9,3x4,4cm 2022





Côme Clérino
Fenêtre carrelée
Ceramic, enamel, wood, PU foam and plaster
In the head office of Altarea
500x260x5cm
2020