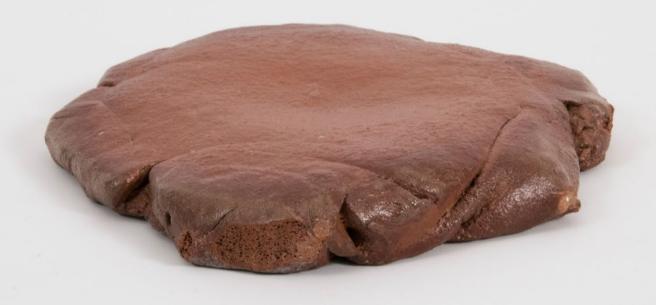

Unfiltered clay from the Esterel massif, firing in an electric oven at 1145°C 19x17x7,5cm 2020

Filtered clay from the Esterel massif, firing in an electric oven at 1145°C 17x15,5x4cm 2020

Mixture of two collected clays fired in an electric oven at 1050°C 21,5x20x15cm 2021