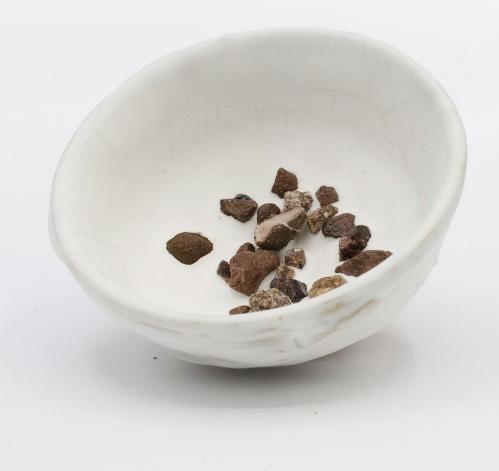

Recycling mix stoneware, enamel, slip, bottle glass fragments firing in an electric oven at 1280°C 26x22x23,5cm 2022

Unfiltered clay from Housseras, firing in an electric oven at 1280°C in Fontainebleau sand 12,5x11x7cm 2022