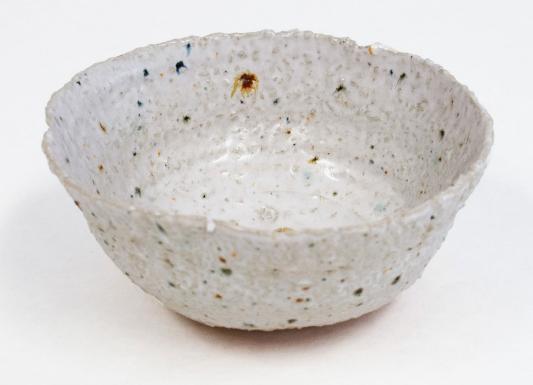

Enamelled white stoneware, rocks from the Esterel massif, oven firing electric 1280°C 9,8x9,6x4,3cm 2022

Courboissy white stoneware, red paper clay, childhood glass marbles, firing in an electric oven at 950°C 17,5x17x5,2cm 2022