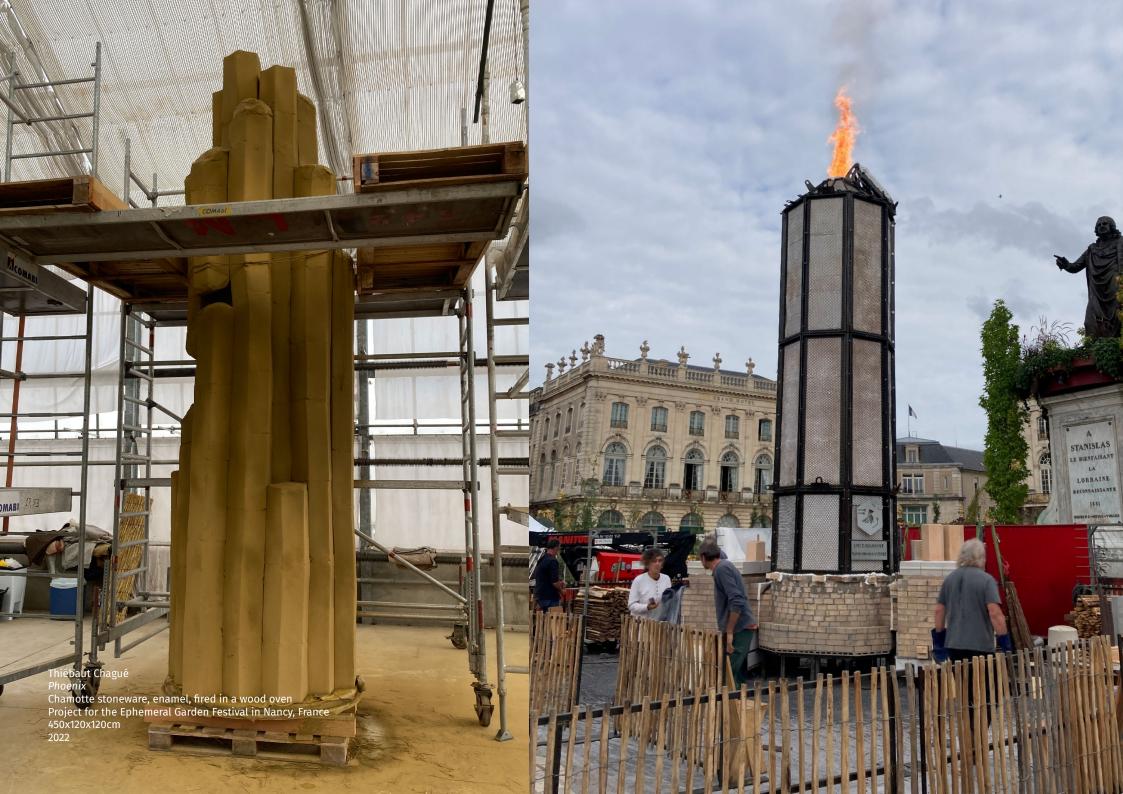

a, wood oven firing 1320°C 19,5x19x5cm 2021







Unfiltered clay from the Guewenheim, firing in an electric oven at 1280°C in Fontainebleau sand 9x6,5x6cm 2022



Chamotted white stoneware, horsetail dried, filtered Guewenheim clay firing in an electric oven at 1280°C 13x12x10,5cm 2022



Achenheim clay, clay rocks from the Esterel massif, talc, firing in an electric oven at 1240°C 16,8x16,2x5cm 2022



White stoneware, bone ash, red earthenware, filtered Guewenheim clay, etc. firing in an electric oven at 1280°C 14x14,5x6cm 2022





Enamelled white stoneware, pieces of slate from Guebwiller flower boxes, firing in an electric oven at 1260°C 9,5x9,3x4,4cm 2022





Côme Clérino
Fenêtre carrelée
Ceramic, enamel, wood, PU foam and plaster
In the head office of Altarea
500x260x5cm
2020