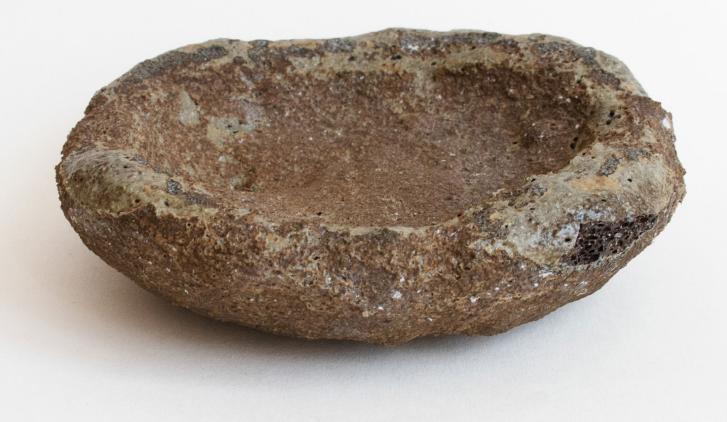

Recycling mix stoneware, enamel, slip, bottle glass fragments firing in an electric oven at 1280°C 26x22x23,5cm 2022

Unfiltered clay from Housseras, firing in an electric oven at 1280°C in Fontainebleau sand 12,5x11x7cm 2022