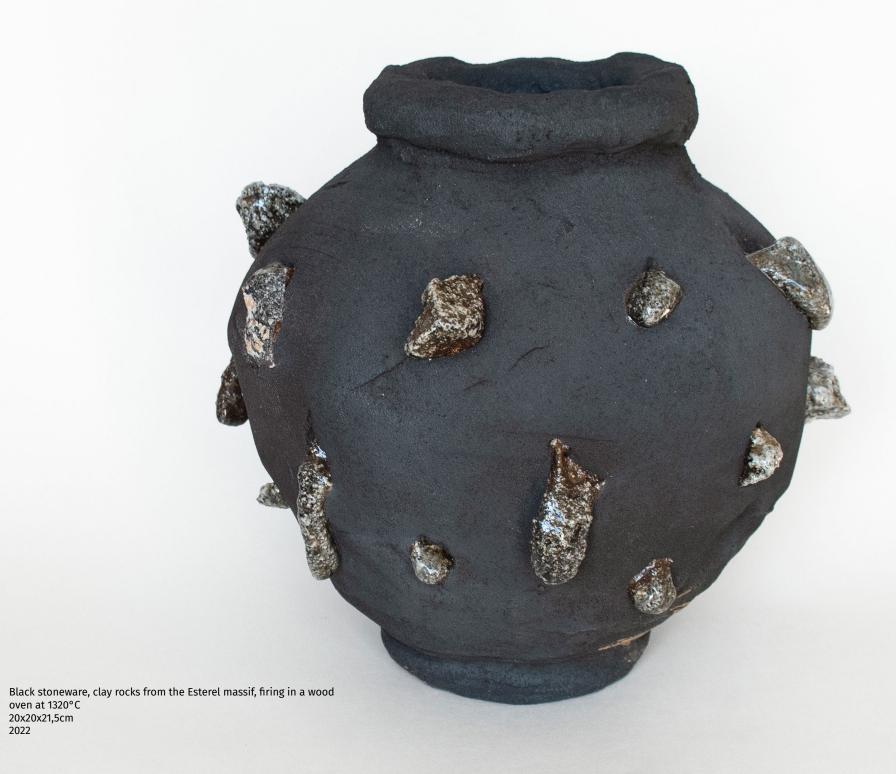

Chamotted white stoneware, enamel with beech ash from the «Le Remini» pizzeria, wood oven firing 1320°C 19,5x19x5cm 2021

Unfiltered clay from the Guewenheim, firing in an electric oven at 1280°C in Fontainebleau sand 9x6,5x6cm 2022