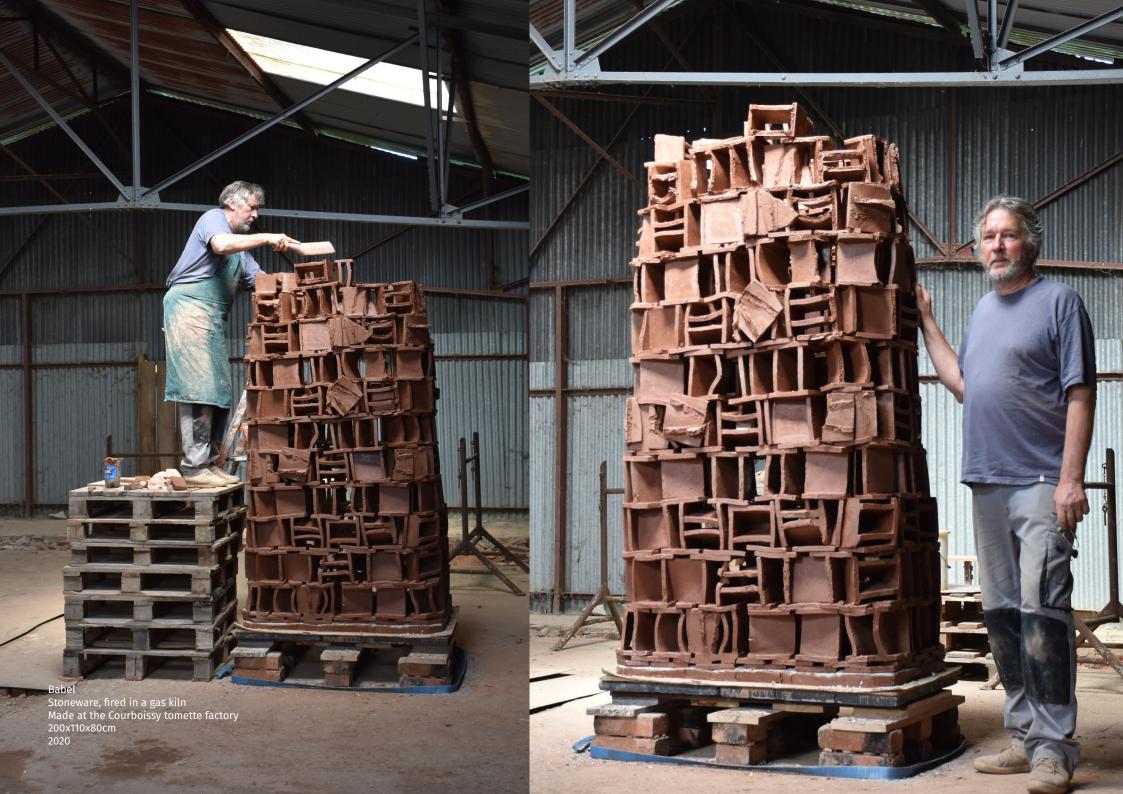

ria, wood oven firing 1320°C 19,5x19x5cm 2021







Unfiltered clay from the Guewenheim, firing in an electric oven at 1280°C in Fontainebleau sand 9x6,5x6cm 2022



Chamotted white stoneware, horsetail dried, filtered Guewenheim clay firing in an electric oven at 1280°C 13x12x10,5cm 2022



Achenheim clay, clay rocks from the Esterel massif, talc, firing in an electric oven at 1240°C 16,8x16,2x5cm 2022



White stoneware, bone ash, red earthenware, filtered Guewenheim clay, etc. firing in an electric oven at 1280°C 14x14,5x6cm 2022





Enamelled white stoneware, pieces of slate from Guebwiller flower boxes, firing in an electric oven at 1260°C 9,5x9,3x4,4cm 2022





Côme Clérino
Fenêtre carrelée
Ceramic, enamel, wood, PU foam and plaster
In the head office of Altarea
500x260x5cm
2020