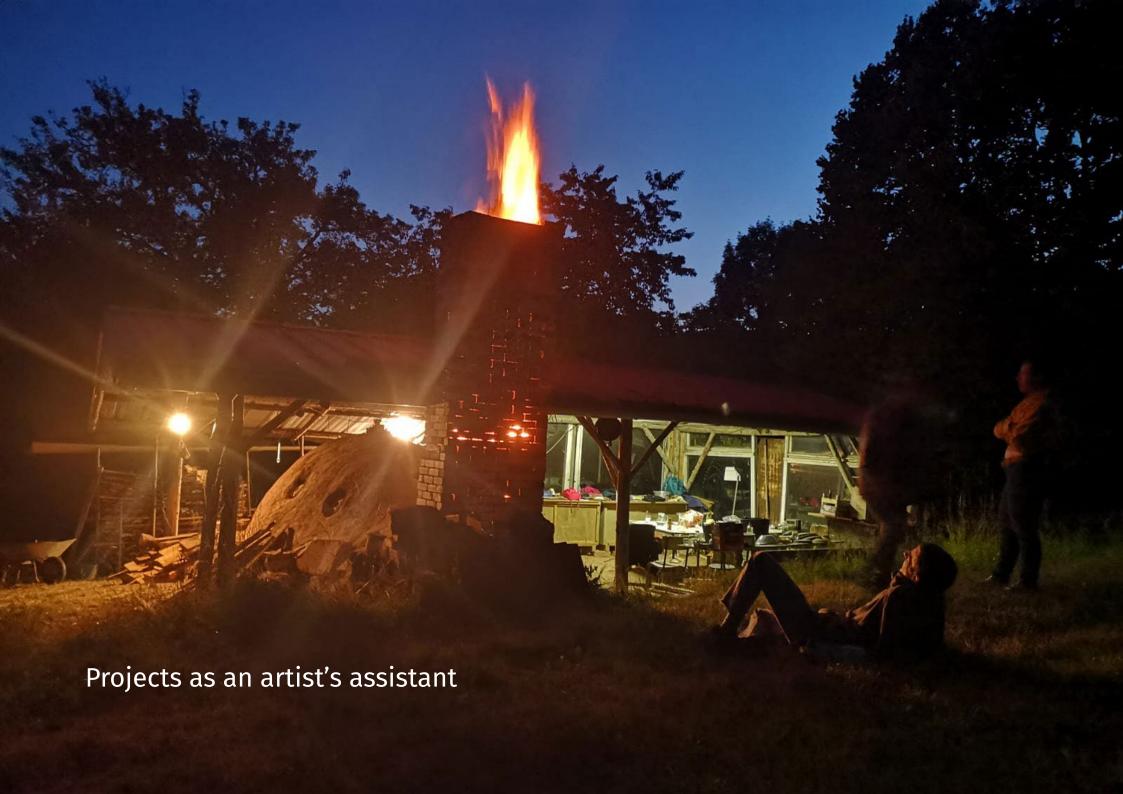

1280°C in Fontainebleau sand 12,5x11x7cm 2022



Chamotted white stoneware, enamel with beech ash from the «Le Remini» pizzeria, wood oven firing 1320°C 19,5x19x5cm 2021







Unfiltered clay from the Guewenheim, firing in an electric oven at 1280°C in Fontainebleau sand 9x6,5x6cm 2022



Chamotted white stoneware, horsetail dried, filtered Guewenheim clay firing in an electric oven at 1280°C 13x12x10,5cm 2022



Achenheim clay, clay rocks from the Esterel massif, talc, firing in an electric oven at 1240°C 16,8x16,2x5cm 2022



White stoneware, bone ash, red earthenware, filtered Guewenheim clay, etc. firing in an electric oven at 1280°C 14x14,5x6cm 2022





Enamelled white stoneware, pieces of slate from Guebwiller flower boxes, firing in an electric oven at 1260°C 9,5x9,3x4,4cm 2022





Côme Clérino
Fenêtre carrelée
Ceramic, enamel, wood, PU foam and plaster
In the head office of Altarea
500x260x5cm
2020