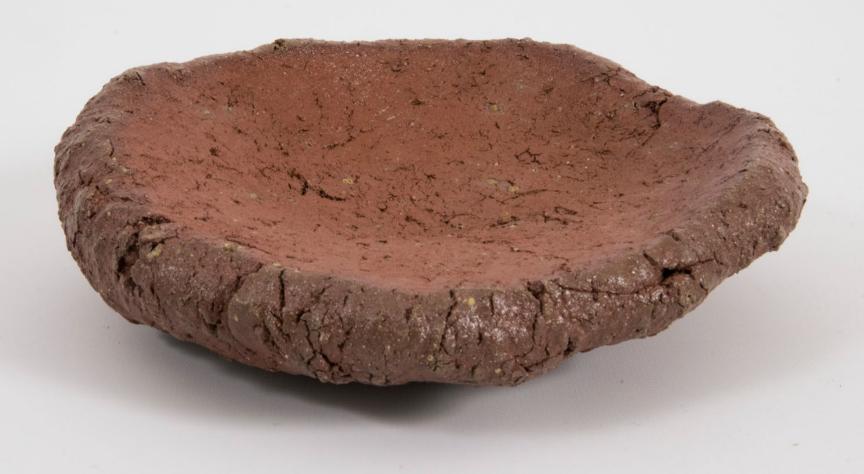

Unfiltered clay from the Esterel massif, firing in an electric oven at 1145°C 19x17x7,5cm 2020

Filtered clay from the Esterel massif, firing in an electric oven at 1145°C 17x15,5x4cm 2020

Mixture of two collected clays fired in an electric oven at 1050°C 21,5x20x15cm 2021