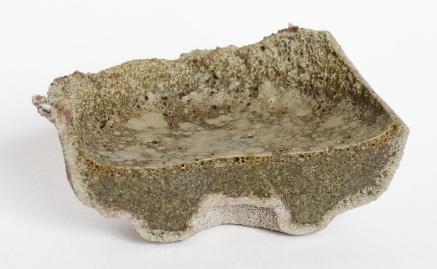

Chamotted white stoneware, enamel with beech ash from the «Le Remini» pizzeria, wood oven firing 1320°C 19,5x19x5cm 2021

Unfiltered clay from the Guewenheim, firing in an electric oven at 1280°C in Fontainebleau sand 9x6,5x6cm 2022