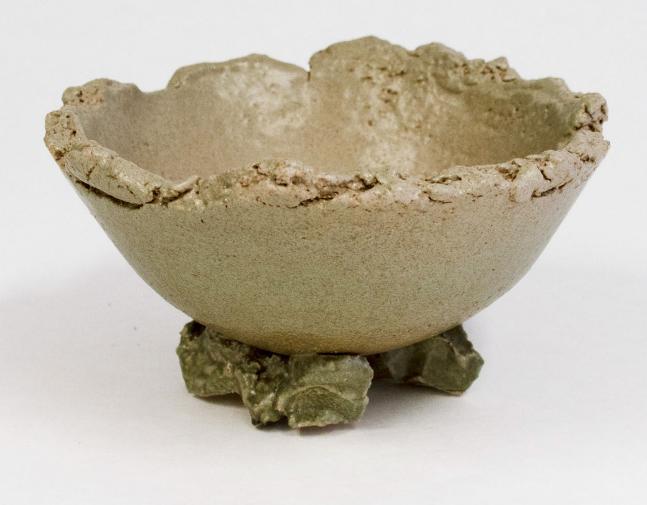

Enamelled white stoneware, rocks from the Esterel massif, oven firing electric 1280°C 9,8x9,6x4,3cm 2022

Courboissy white stoneware, red paper clay, childhood glass marbles, firing in an electric oven at 950°C 17,5x17x5,2cm 2022