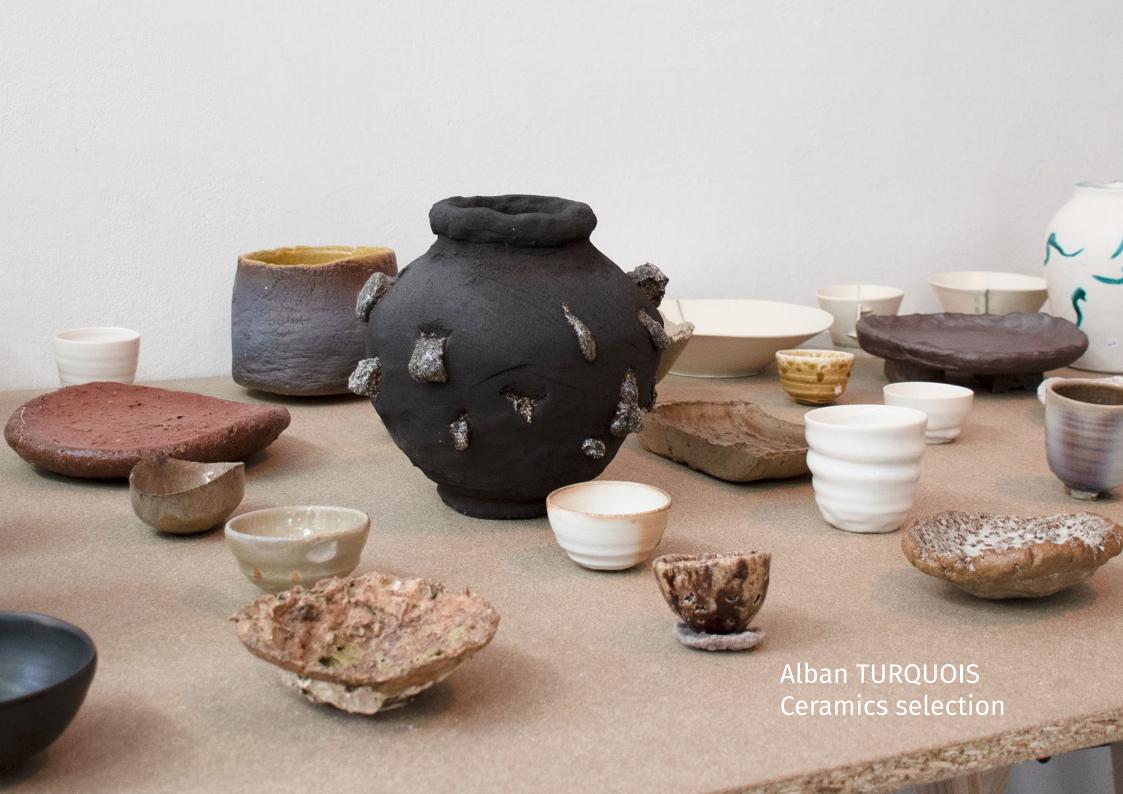

Unfiltered clay from the Esterel massif, firing in an electric oven at 1145°C 19x17x7,5cm 2020



Filtered clay from the Esterel massif, firing in an electric oven at 1145°C 17x15,5x4cm 2020



Mixture of two collected clays fired in an electric oven at 1050°C 21,5x20x15cm 2021







Enamelled white stoneware, rocks from the Esterel massif, oven firing electric 1280°C 9,8x9,6x4,3cm 2022



Courboissy white stoneware, red paper clay, childhood glass marbles, firing in an electric oven at 950°C 17,5x17x5,2cm 2022







Recycling mix stoneware, enamel, slip, bottle glass fragments firing in an electric oven at 1280°C 26x22x23,5cm 2022







Unfiltered clay from Housseras, firing in an electric oven at 1280°C in Fontainebleau sand 12,5x11x7cm 2022



Chamotted white stoneware, enamel wi