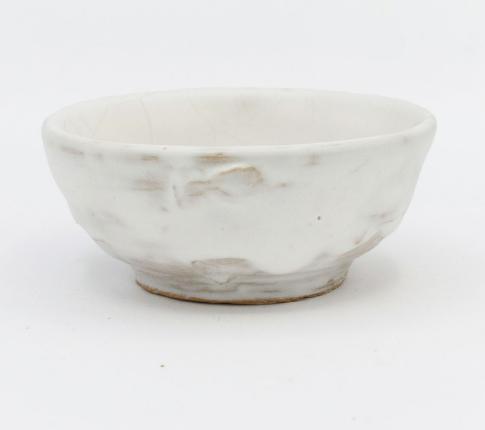

White stoneware, bone ash, red earthenware, filtered Guewenheim clay, etc. firing in an electric oven at 1280°C 14x14,5x6cm 2022

Enamelled white stoneware, pieces of slate from Guebwiller flower boxes, firing in an electric oven at 1260°C 9,5x9,3x4,4cm 2022