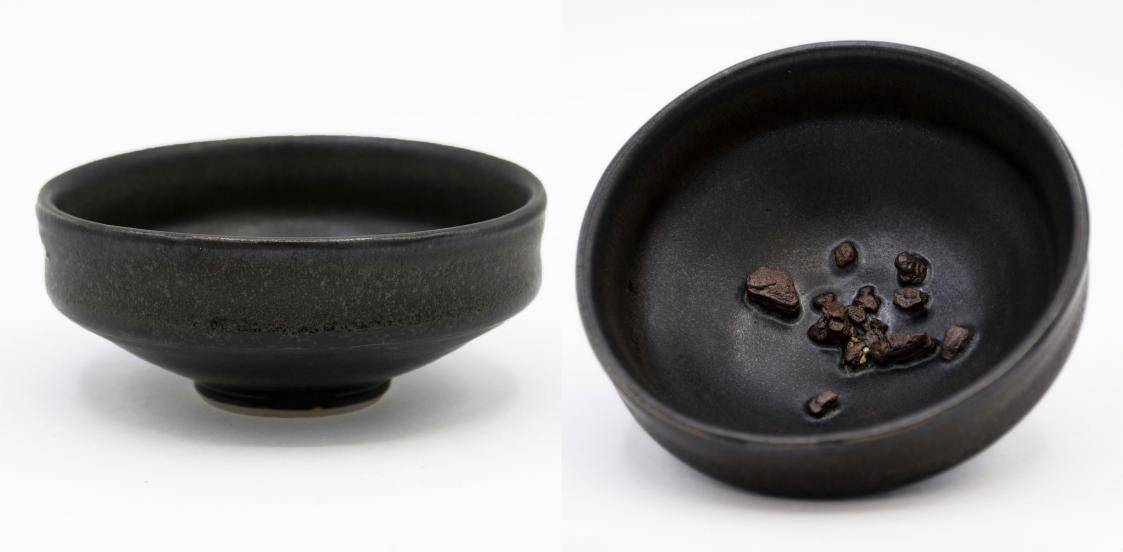

White stoneware, bone ash, red earthenware, filtered Guewenheim clay, etc. firing in an electric oven at 1280°C 14x14,5x6cm 2022

Enamelled white stoneware, pieces of slate from Guebwiller flower boxes, firing in an electric oven at 1260°C 9,5x9,3x4,4cm 2022