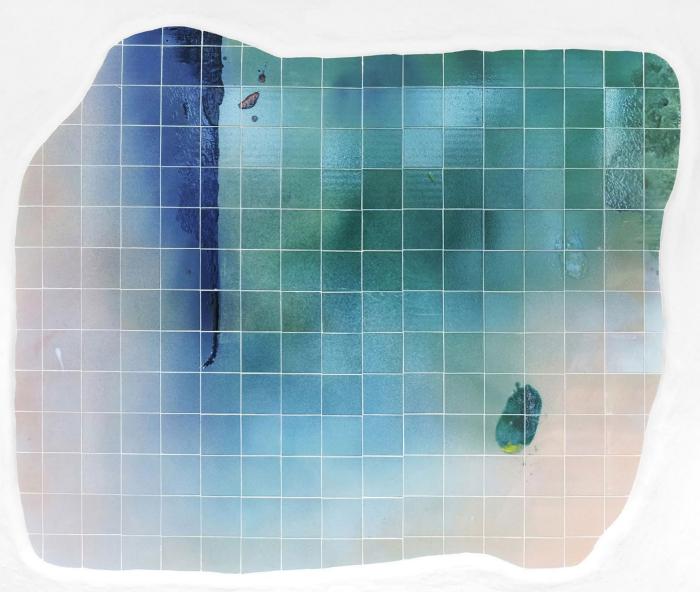

Côme Clérino
Fenêtre carrelée
Ceramic, enamel, wood, PU foam and plaster
In the head office of Altarea
500x260x5cm
2020