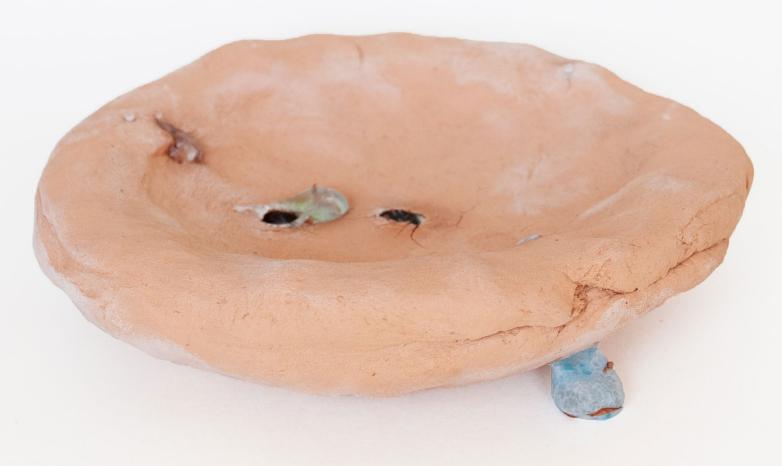

Enamelled white stoneware, rocks from the Esterel massif, oven firing electric 1280°C 9,8x9,6x4,3cm 2022

Courboissy white stoneware, red paper clay, childhood glass marbles, firing in an electric oven at 950°C 17,5x17x5,2cm 2022