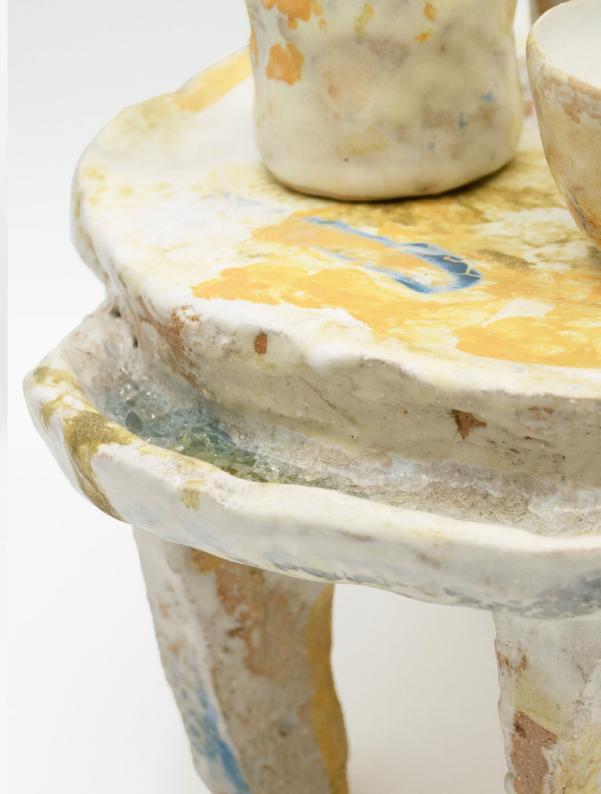

Recycling mix stoneware, enamel, slip, bottle glass fragments firing in an electric oven at 1280°C 26x22x23,5cm 2022

Unfiltered clay from Housseras, firing in an electric oven at 1280°C in Fontainebleau sand 12,5x11x7cm 2022