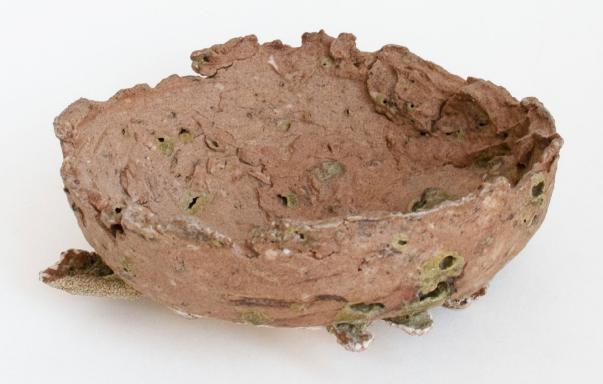

Unfiltered clay from the Esterel massif, firing in an electric oven at 1145°C 19x17x7,5cm 2020

Filtered clay from the Esterel massif, firing in an electric oven at 1145°C 17x15,5x4cm 2020

Mixture of two collected clays fired in an electric oven at 1050°C 21,5x20x15cm 2021