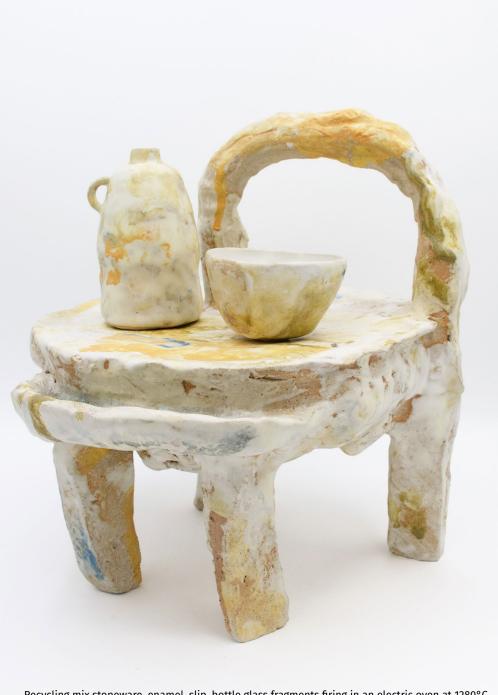

Recycling mix stoneware, enamel, slip, bottle glass fragments firing in an electric oven at 1280°C 26x22x23,5cm 2022

Unfiltered clay from Housseras, firing in an electric oven at 1280°C in Fontainebleau sand 12,5x11x7cm 2022