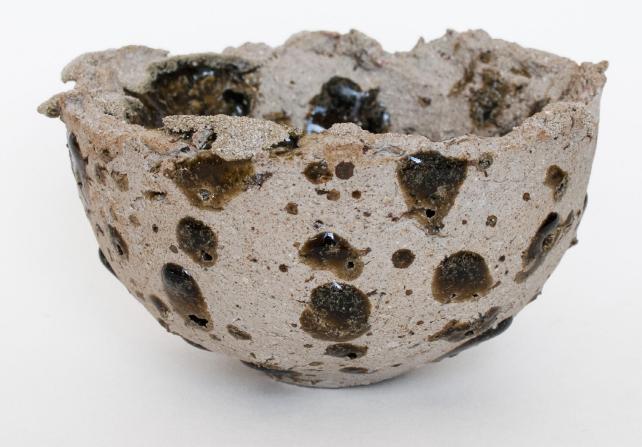

Enamelled white stoneware, rocks from the Esterel massif, oven firing electric 1280°C 9,8x9,6x4,3cm 2022

Courboissy white stoneware, red paper clay, childhood glass marbles, firing in an electric oven at 950°C 17,5x17x5,2cm 2022