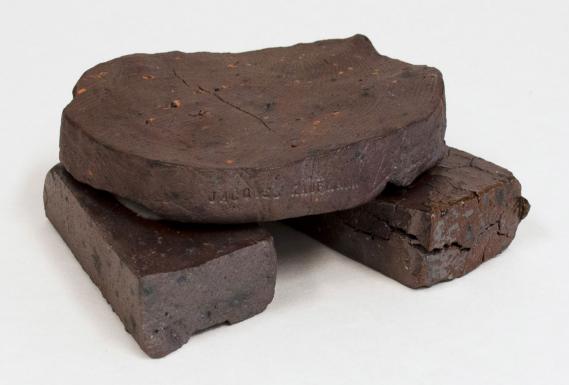

Unfiltered clay from the Esterel massif, firing in an electric oven at 1145°C 19x17x7,5cm 2020

Filtered clay from the Esterel massif, firing in an electric oven at 1145°C 17x15,5x4cm 2020

Mixture of two collected clays fired in an electric oven at 1050°C 21,5x20x15cm 2021